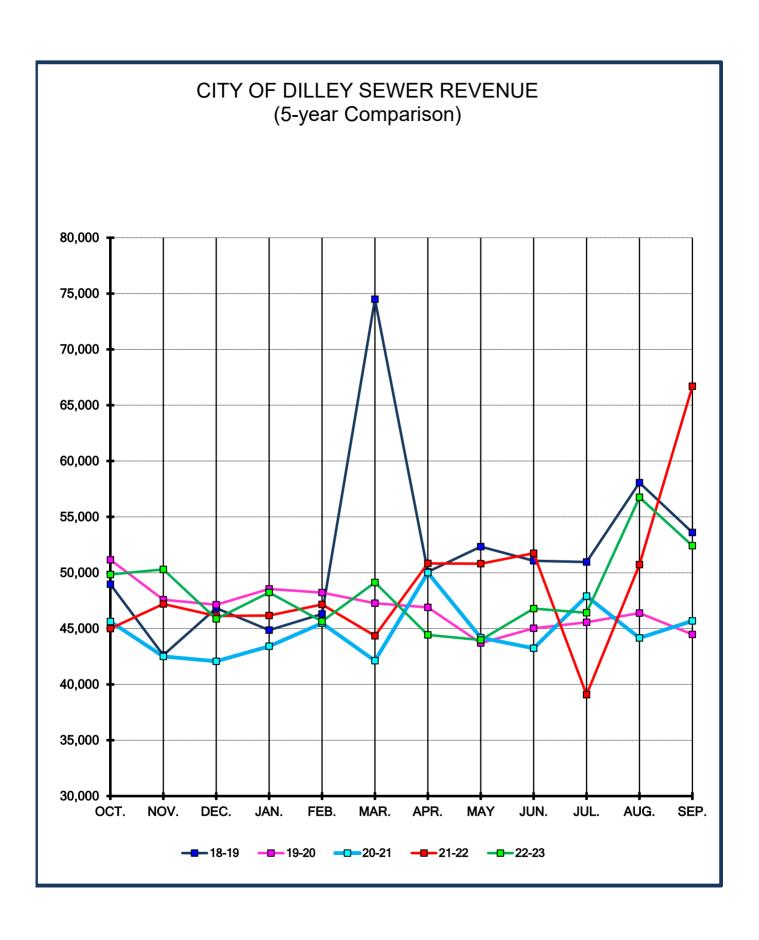

% 28.45% -19.65% -10.07% -22.78% -12.12% 2.17% | 20-21 14,440 14,687 18,564 27,725 23,271 15,150 16,394 14,119 10,697 10,853 10,513 10,178 186,589 185,000           | % +/30.62% -11.51% 47.14% 22.15% 56.66% 62.51% 112.23% 31.33% 70.27% -390.72% 20.24% -0.71% 11.48% 10.81% | 21-22 10,018 12,997 27,315 33,865 36,457 24,619 34,794 18,542 18,213 -31,551 12,640 10,106 208,015 205,000                                           | % +/- 1.64% 46.82% -38.07% 47.15% 34.28% -100.83% -29.68% -1.19% -1.49% -46.70% 56.68% 22.82%  | 10,183<br>19,082<br>16,917<br>49,834<br>48,956<br>-205<br>24,465<br>18,321<br>17,943<br>15,607<br>18,544<br>15,834<br>255,480<br>240,000 |





### Sewer Revenue

Monthly report of current and historical revenue received by the City of Dilley from the sale of Sewer services.



|                                                                    | CITY OF DILLEY SEWER REVENUE HISTORY                                                          |                                                                                                            |                                                                                             |                                                                                                                                                     |                                                                                         |                                                                                                                                                     |