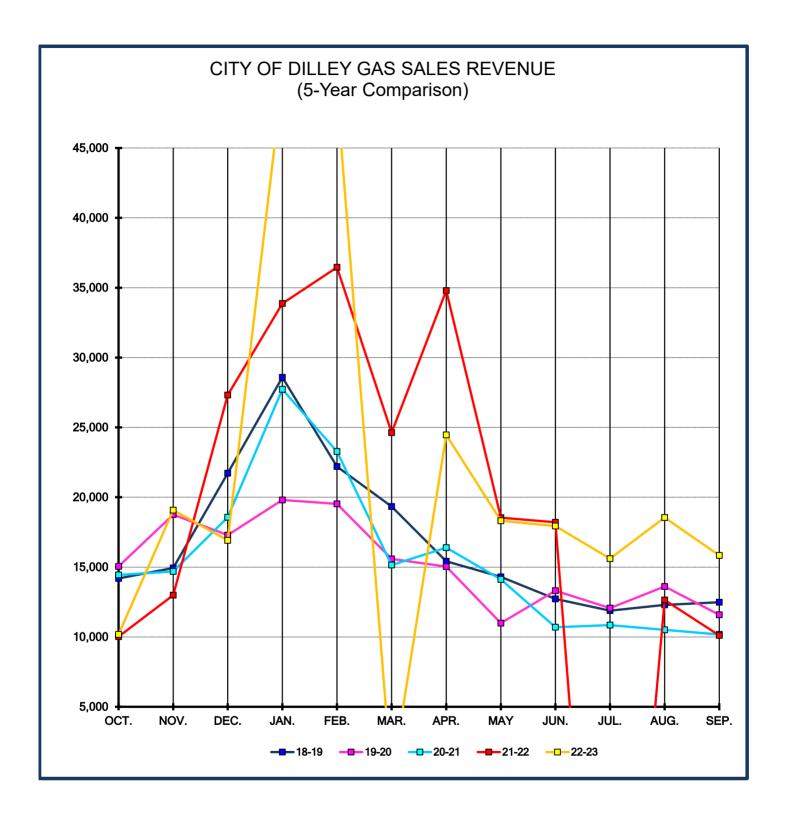

<br>88,303<br>87,044<br>97,476<br>87,269<br>96,032<br>1,105,910              | NUE  % +/7.06% -9.13% -0.60% 6.70% 7.85% 11.95% 11.55% 25.92% 41.17% 2.40% 27.36% 10.65% | 91,985<br>95,649<br>90,271<br>96,389<br>94,226<br>88,256<br>109,547<br>111,192<br>122,878<br>99,816<br>111,147<br>106,261                           | **No **I***  **No **I***  **10.97%*  **4.30%*  **-5.45%*  **1.70%*  **-8.37%*  **-5.59%*  **-17.32%*  **-16.58%*  **-20.54%*  **-0.12%*  **20.85%*  **27.37%*  **-0.21%* | 22-23<br>102,079<br>99,763<br>85,354<br>98,030<br>86,340<br>93,189<br>90,573<br>92,752<br>97,637<br>99,698<br>134,319<br>135,340<br>1,215,076              |





### **Natural Gas Sales**

Monthly report of current and historical revenue received by the City of Dilley from the sale of Natural Gas services.



|                                                                    | (                                                                                         | CITY OI                                                                                                   | F DILLI                                                                                            | EY GAS                                                                                                                                              | SALE                                                                                            | ES REV                                                                                                              | /ENUE