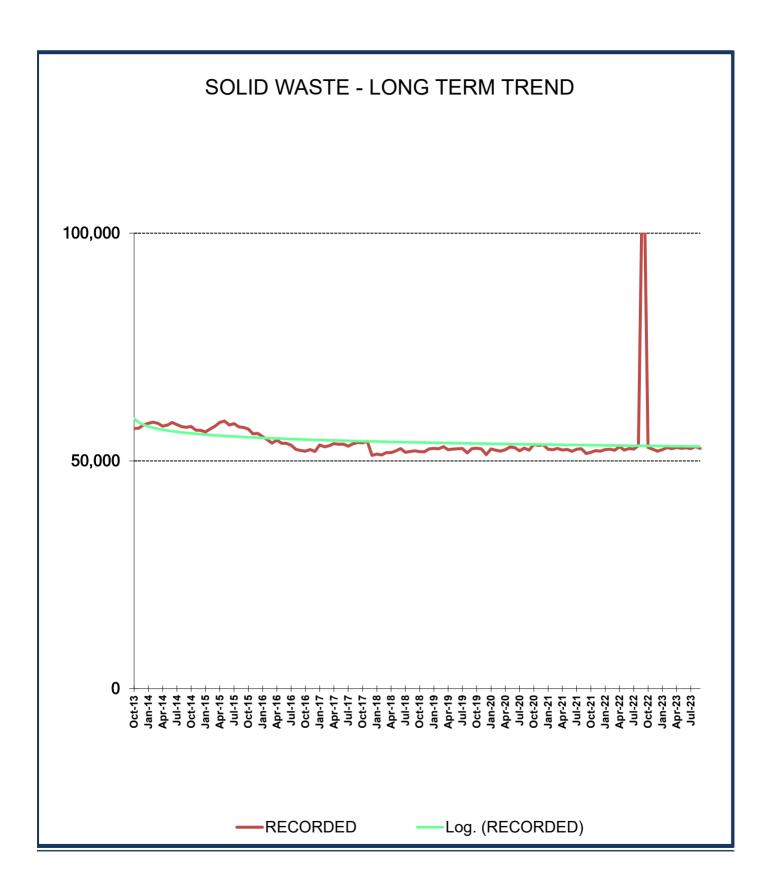

7<br>53,052<br>52,909<br>52,212<br>52,808<br>52,365<br>629,721<br>628,000 | WAS  % +/-  1.59%  1.44%  4.28%  -0.15%  0.21%  1.11%  -0.17%  -0.96%  -1.48%  0.66%  -0.25%  -1.41%        | TE RE  20-21  53,625  53,410  53,549  52,551  52,450  52,725  52,377  52,541  52,125  52,557  52,676  51,625  632,213  635,000 | VENU -3.20% -2.14% -2.63% -0.14% 0.20% -0.69% 1.44% -0.26% 0.10% 1.27% 143.59% 11.30% | 51,910<br>52,265<br>52,141<br>52,479<br>52,557<br>52,364<br>53,134<br>52,402<br>52,703<br>52,611<br>53,346<br>125,751<br>703,664<br>633,000 | 5TOR  % +/- 2.01% 0.61% -0.02% -0.06% 0.75% 0.61% -0.35% 0.74% 0.34% 0.16% -0.31% -58.05% -10.04%   | Y  22-23  52,952  52,583  52,132  52,446  52,951  52,681  52,949  52,789  52,885  52,693  53,179  52,754  632,993  630,000 |  |  |  |  |  |  |  |  |  |





#### CITY OF DILLEY COMBINATION TAX & REVENUE CERTIFICATES OF OBLIGATION

Debt is paid from Property Taxes.

| Debt is paid from 1 roperty Taxe | 1         |          |           |          |           |          |           |          |             |          |             |
|----------------------------------|-----------|----------|-----------|----------|-----------|----------|-----------|----------|-------------|----------|-------------|
| YEAR ISSUED (SERIES)             | 2011      |          | 2013      |          | 2014      |          | 2015      |          |             |          |             |
| BAL. AS OF 10/1/2022             | 530,923   |          | 2,636,620 |          | 581,565   |          | 1,749,630 |          |             |          |             |
|