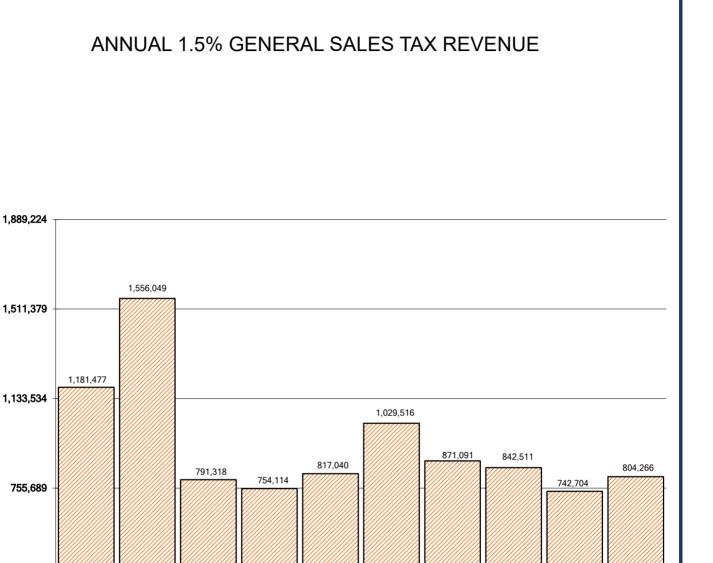

74,940 83,233 95,785 79,888 83,836 63,087 86,005 63,020 80,552 61,010 75,411 24,324 871,091          | % +/29.87% -11.38% -28.35% -38.18% -23.18% 146.27% -33.66% -8.07% -23.41% -0.57% -14.33% 214.29% -3.28% | 5 TAX F  20-21  52,557  73,759  68,634  49,390  64,402  155,365  57,058  57,058  61,698  60,662  64,602  76,450  842,511 | % +/- 30.91% -18.08% -8.48% 5.74% -15.14% -64.32% 14.44% 11.95% -1.16% 5.38% 9.15% -17.87% -11.85% | 21-22<br>68,803<br>60,420<br>62,817<br>52,225<br>54,652<br>55,434<br>65,297<br>64,856<br>60,981<br>63,923<br>70,511<br>62,786<br>742,704 | \$TORY  % +/- 4.67% 5.57% 72.27% 28.47% 25.81% 38.79% -35.23% 18.32% -18.90% -13.86% -6.63% -7.50%     | 72,014<br>63,784<br>108,212<br>67,094<br>68,756<br>76,938<br>42,291<br>76,740<br>49,457<br>55,063<br>65,837<br>58,080 |





R E V

Ε

Ν

U E

377,845

0

13-14

14-15

15-16

16-17

17-18

**BUDGET YEAR** 

18-19

19-20

20-21

21-22

22-23

### Water Revenue

Monthly report of current and historical revenue received by the City of Dilley from the sale of Water services.



|                                                                           |                                                                                          | CITY