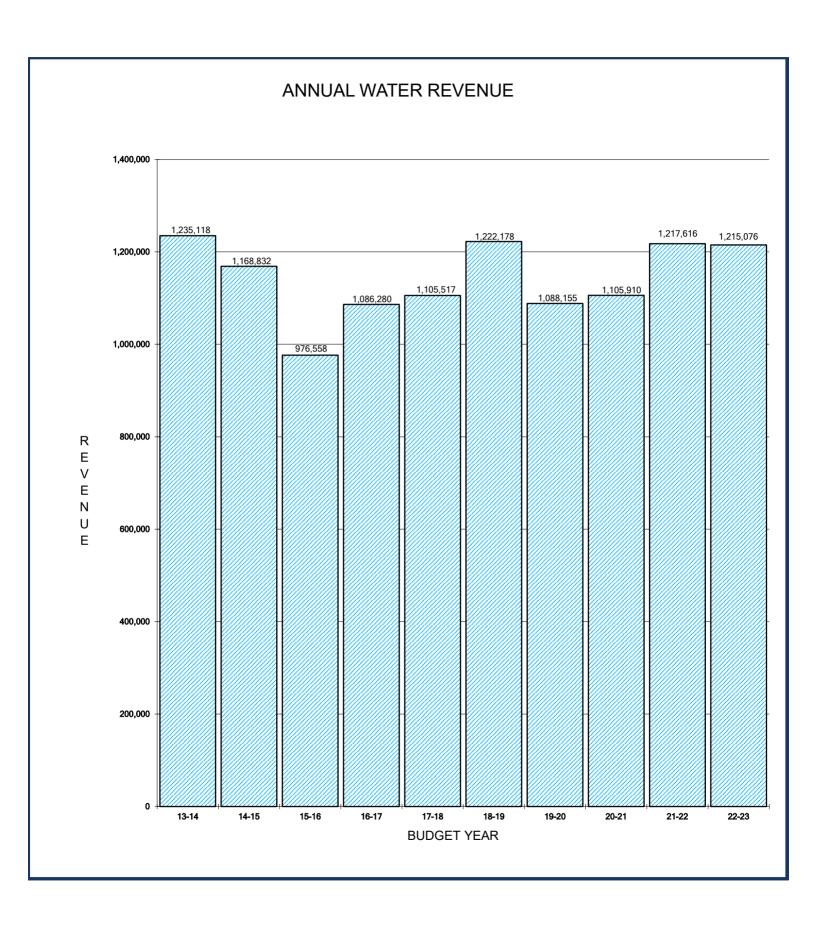

6.82% 23.43% 6.08% -5.41% -6.73% -10.84% 11.59% 6.10% 1.95% 2.47% -9.35% 12.38% | 98,973<br>105,257<br>90,815<br>90,336<br>87,364<br>78,836<br>98,205<br>88,303<br>87,044<br>97,476<br>87,269<br>96,032<br>1,105,910              | NUE  % +/7.06% -9.13% -0.60% 6.70% 7.85% 11.95% 11.55% 25.92% 41.17% 2.40% 27.36% 10.65% | 91,985<br>95,649<br>90,271<br>96,389<br>94,226<br>88,256<br>109,547<br>111,192<br>122,878<br>99,816<br>111,147<br>106,261                           | **No **I***  **No **I***  **10.97%*  **4.30%*  **-5.45%*  **1.70%*  **-8.37%*  **-5.59%*  **-17.32%*  **-16.58%*  **-20.54%*  **-0.12%*  **20.85%*  **27.37%*  **-0.21%* | 22-23<br>102,079<br>99,763<br>85,354<br>98,030<br>86,340<br>93,189<br>90,573<br>92,752<br>97,637<br>99,698<br>134,319<br>135,340<br>1,215,076              |





### **Natural Gas Sales**

Monthly report of current and historical revenue received by the City of Dilley from the sale of Natural Gas services.



|                                                                    | (                                                                                         | CITY OI                                                                                                   | F DILLI                                                                                            | EY GAS                                                                                                                                              | SALE                                                                                            | ES REV