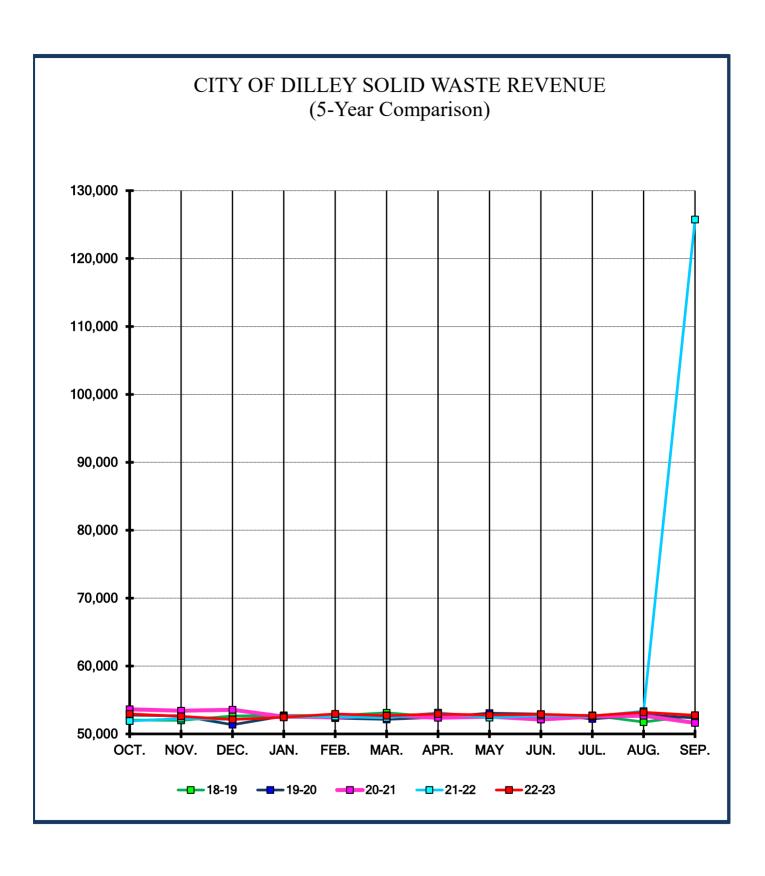

6.61% 1.13% -3.97% 5.12% -4.80% 2.71% | 20-21<br>45,627<br>42,509<br>42,071<br>43,419<br>45,478<br>42,115<br>50,001<br>44,191<br>43,239<br>47,900<br>44,157<br>45,683<br>536,389<br>549,000 | % +/1.38% 11.03% 9.62% 6.34% 3.69% 5.31% 1.68% 14.97% -18.43% 14.86% 45.99% | 21-22<br>44,998<br>47,196<br>46,120<br>46,171<br>47,155<br>44,353<br>50,839<br>50,805<br>51,743<br>39,073<br>50,720<br>66,694<br>585,866<br>560,000 | % +/- 10.76% 6.58% -0.55% 4.45% -3.20% 10.78% -12.60% -13.44% -9.58% 18.79% 11.89% -21.40% | 49,839<br>50,302<br>45,864<br>48,225<br>45,646<br>49,133<br>44,433<br>43,978<br>46,785<br>46,415<br>56,750<br>52,422<br>579,792 |  |  |  |





### Solid Waste Revenue

Monthly report of current and historical revenue received by the City of Dilley from the sale of Solid Waste services.



| CITY OF DILLEY SOLID WASTE REVENUE HISTORY                                           |                                                                                      |                                                                                                                                            |                                                                                             |                                                                                                                                                              |                                                                                                             |