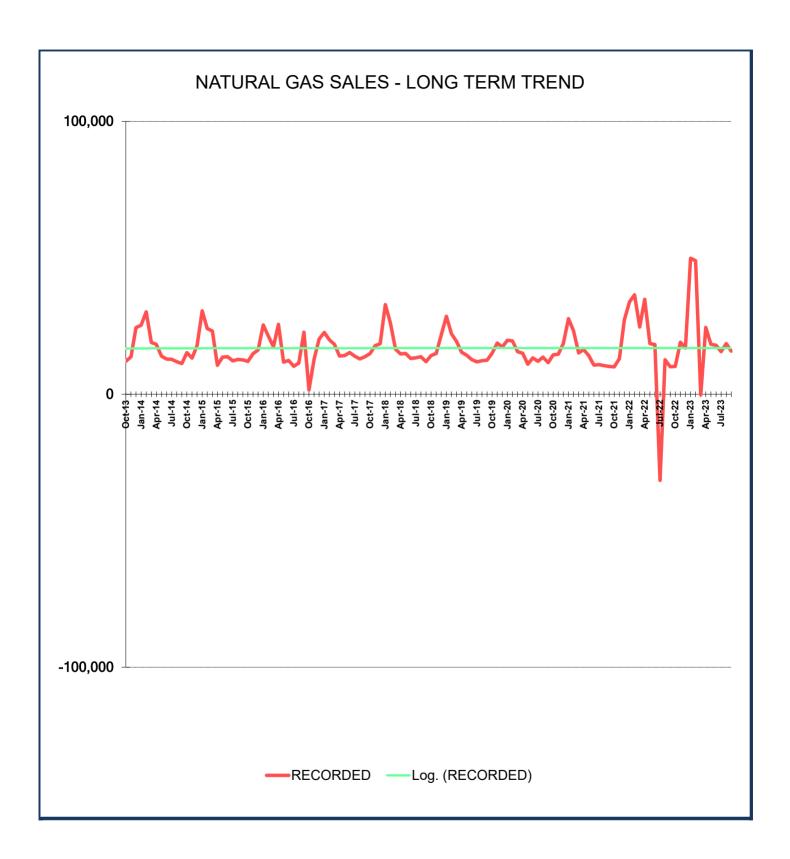

590<br>15,041<br>10,992<br>13,312<br>12,068<br>13,614<br>11,582<br>182,625<br>200,000 | % +/4.02% -21.71% 7.37% 39.97% 19.19% -2.83% 9.00% 28.45% -19.65% -10.07% -22.78% -12.12% 2.17% | 20-21 14,440 14,687 18,564 27,725 23,271 15,150 16,394 14,119 10,697 10,853 10,513 10,178 186,589 185,000           | % +/30.62% -11.51% 47.14% 22.15% 56.66% 62.51% 112.23% 31.33% 70.27% -390.72% 20.24% -0.71% 11.48% 10.81% | 21-22 10,018 12,997 27,315 33,865 36,457 24,619 34,794 18,542 18,213 -31,551 12,640 10,106 208,015 205,000                                           | % +/- 1.64% 46.82% -38.07% 47.15% 34.28% -100.83% -29.68% -1.19% -1.49% -46.70% 56.68% 22.82%  | 10,183<br>19,082<br>16,917<br>49,834<br>48,956<br>-205<br>24,465<br>18,321<br>17,943<br>15,607<br>18,544<br>15,834<br>255,480<br>240,000 |





### Sewer Revenue

Monthly report of current and historical revenue received by the City of Dilley from the sale of Sewer services.



|                                                                    | CITY OF DILLEY SEWER REVENUE HISTORY                                                          |                                                                                                            |                                                                                             |                                                                                                                                                     |                                                                                         |