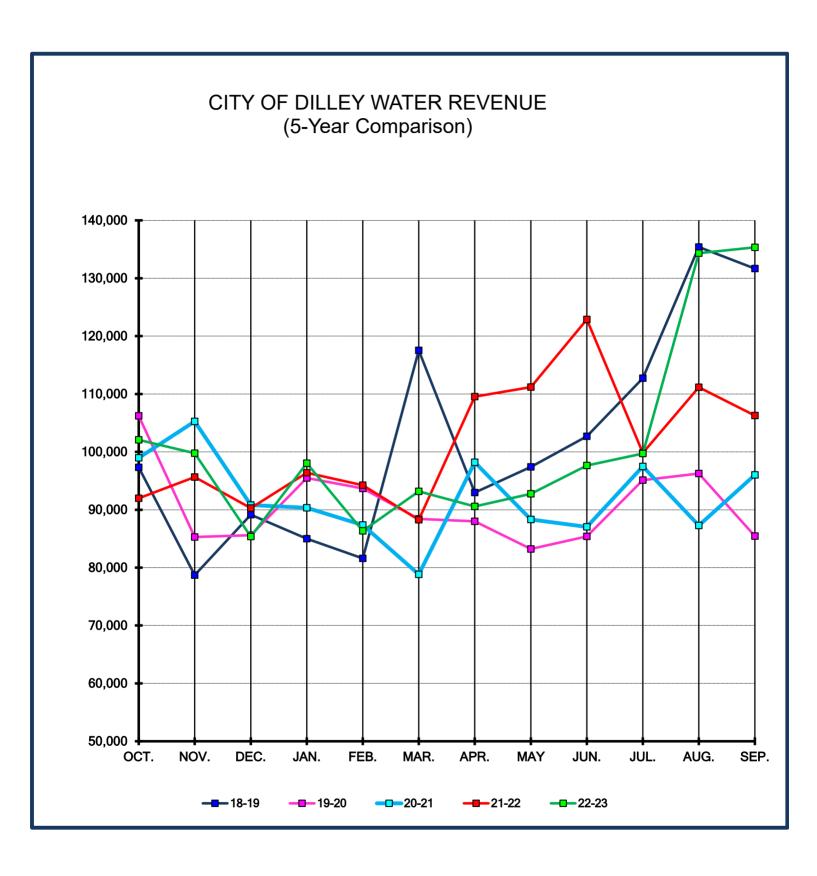

90  64,402  155,365  57,058  57,058  61,698  60,662  64,602  76,450  842,511 | % +/- 30.91% -18.08% -8.48% 5.74% -15.14% -64.32% 14.44% 11.95% -1.16% 5.38% 9.15% -17.87% -11.85% | 21-22<br>68,803<br>60,420<br>62,817<br>52,225<br>54,652<br>55,434<br>65,297<br>64,856<br>60,981<br>63,923<br>70,511<br>62,786<br>742,704 | \$TORY  % +/- 4.67% 5.57% 72.27% 28.47% 25.81% 38.79% -35.23% 18.32% -18.90% -13.86% -6.63% -7.50%     | 72,014<br>63,784<br>108,212<br>67,094<br>68,756<br>76,938<br>42,291<br>76,740<br>49,457<br>55,063<br>65,837<br>58,080 |





R E V

Ε

Ν

U E

377,845

0

13-14

14-15

15-16

16-17

17-18

**BUDGET YEAR** 

18-19

19-20

20-21

21-22

22-23

### Water Revenue

Monthly report of current and historical revenue received by the City of Dilley from the sale of Water services.



|                                                                           |                                                                                          | CITY