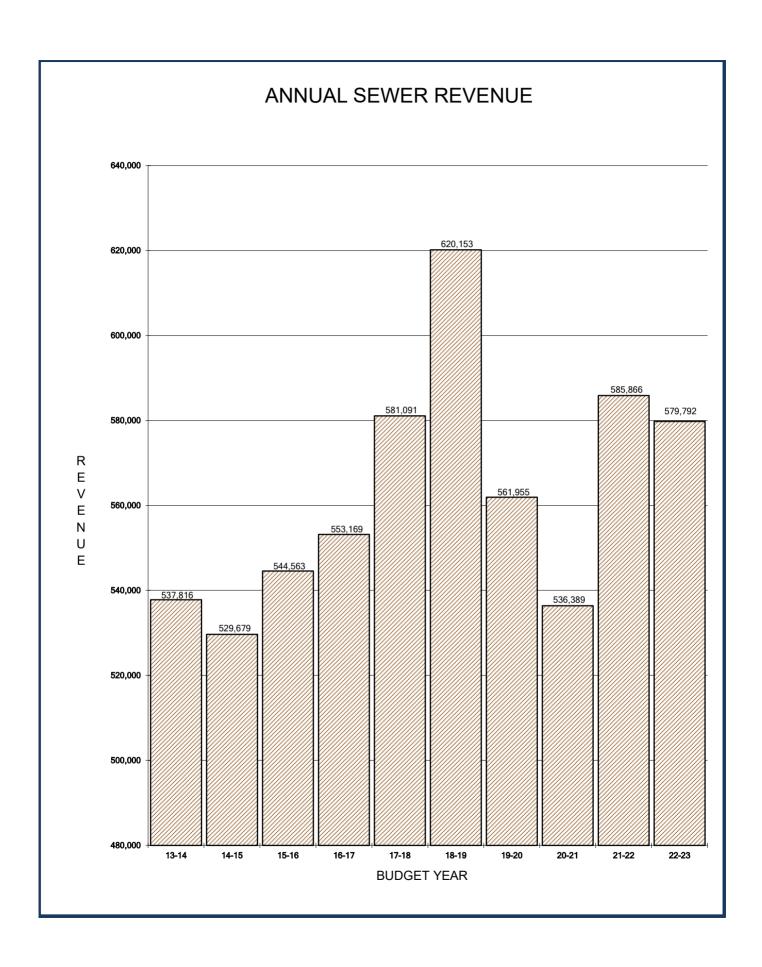

22<br>47,268<br>46,901<br>43,698<br>45,027<br>45,566<br>46,386<br>44,478<br>561,955<br>550,000 | % +/10.81% -10.66% -10.72% -10.57% -5.69% -10.90% 6.61% 1.13% -3.97% 5.12% -4.80% 2.71% | 20-21<br>45,627<br>42,509<br>42,071<br>43,419<br>45,478<br>42,115<br>50,001<br>44,191<br>43,239<br>47,900<br>44,157<br>45,683<br>536,389<br>549,000 | % +/1.38% 11.03% 9.62% 6.34% 3.69% 5.31% 1.68% 14.97% -18.43% 14.86% 45.99% | 21-22<br>44,998<br>47,196<br>46,120<br>46,171<br>47,155<br>44,353<br>50,839<br>50,805<br>51,743<br>39,073<br>50,720<br>66,694<br>585,866<br>560,000 | % +/- 10.76% 6.58% -0.55% 4.45% -3.20% 10.78% -12.60% -13.44% -9.58% 18.79% 11.89% -21.40% | 49,839<br>50,302<br>45,864<br>48,225<br>45,646<br>49,133<br>44,433<br>43,978<br>46,785<br>46,415<br>56,750<br>52,422<br>579,792 |  |  |  |





### Solid Waste Revenue

Monthly report of current and historical revenue received by the City of Dilley from the sale of Solid Waste services.



| CITY OF DILLEY SOLID WASTE REVENUE HISTORY                                           |                                                                                      |                                                                                                                                            |                                                                                             |                                                                                                                                                              |