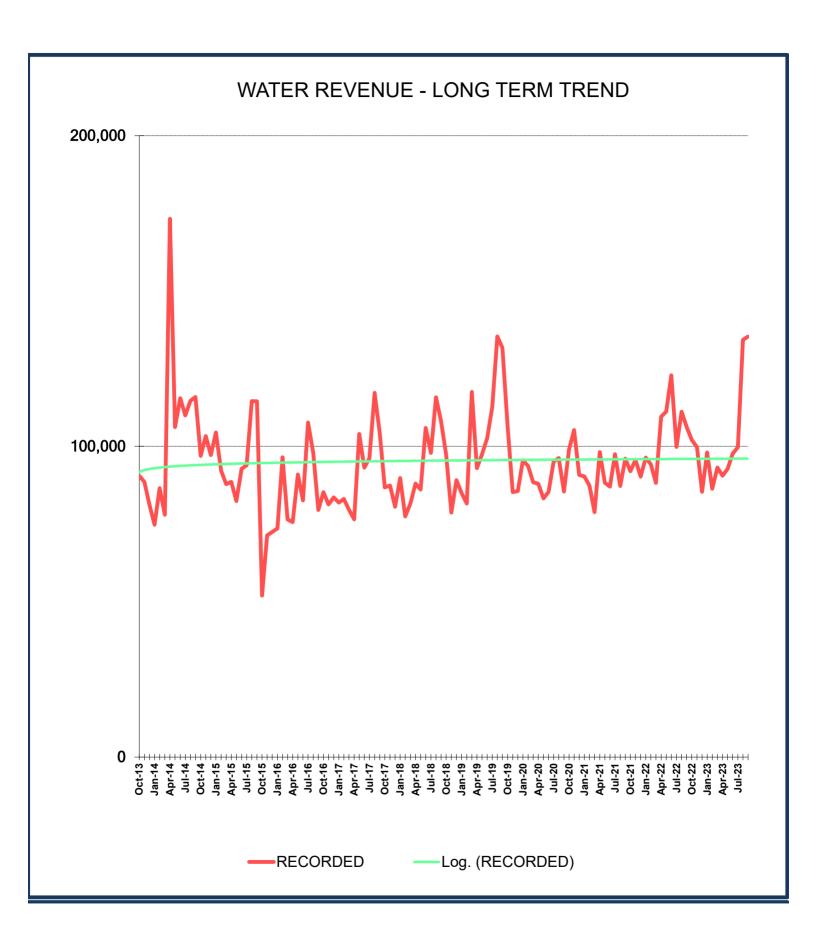

+/6.82% 23.43% 6.08% -5.41% -6.73% -10.84% 11.59% 6.10% 1.95% 2.47% -9.35% 12.38% | 98,973<br>105,257<br>90,815<br>90,336<br>87,364<br>78,836<br>98,205<br>88,303<br>87,044<br>97,476<br>87,269<br>96,032<br>1,105,910              | NUE  % +/7.06% -9.13% -0.60% 6.70% 7.85% 11.95% 11.55% 25.92% 41.17% 2.40% 27.36% 10.65% | 91,985<br>95,649<br>90,271<br>96,389<br>94,226<br>88,256<br>109,547<br>111,192<br>122,878<br>99,816<br>111,147<br>106,261                           | **No **I***  **No **I***  **10.97%*  **4.30%*  **-5.45%*  **1.70%*  **-8.37%*  **-5.59%*  **-17.32%*  **-16.58%*  **-20.54%*  **-0.12%*  **20.85%*  **27.37%*  **-0.21%* | 22-23<br>102,079<br>99,763<br>85,354<br>98,030<br>86,340<br>93,189<br>90,573<br>92,752<br>97,637<br>99,698<br>134,319<br>135,340<br>1,215,076              |





### **Natural Gas Sales**

Monthly report of current and historical revenue received by the City of Dilley from the sale of Natural Gas services.



|                                                                    | (                                                                                         | CITY OI                                                                                                   | F DILLI                                                                                            | EY GAS                                                                                                                                              | SALE                                                                                            | ES REV