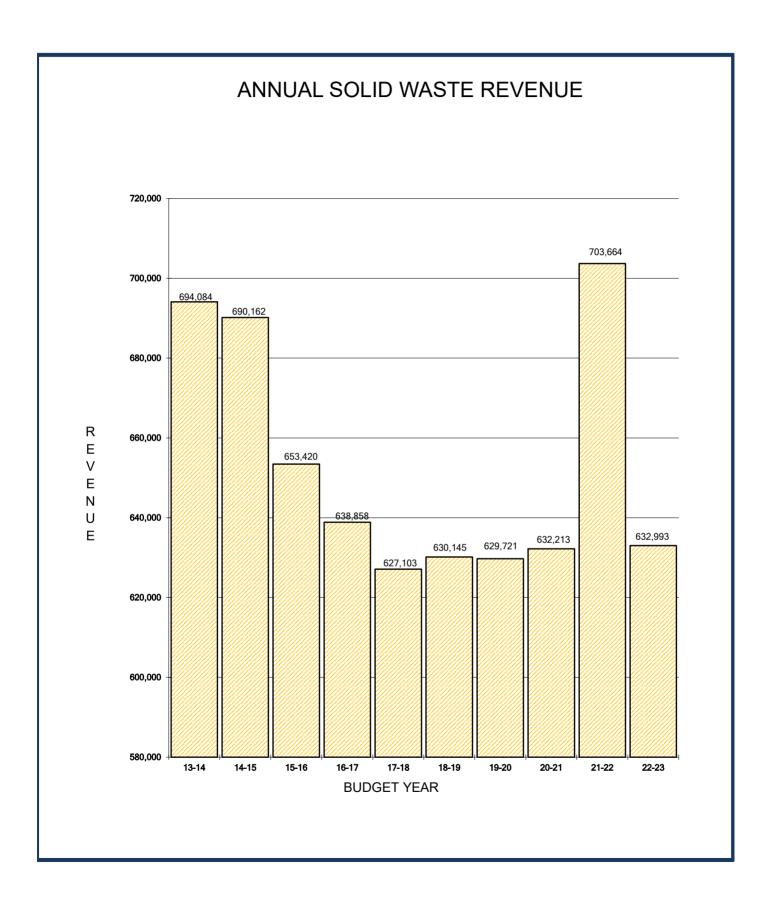

br>53,052<br>52,909<br>52,212<br>52,808<br>52,365<br>629,721<br>628,000 | WAS  % +/-  1.59%  1.44%  4.28%  -0.15%  0.21%  1.11%  -0.17%  -0.96%  -1.48%  0.66%  -0.25%  -1.41%        | TE RE  20-21  53,625  53,410  53,549  52,551  52,450  52,725  52,377  52,541  52,125  52,557  52,676  51,625  632,213  635,000 | VENU -3.20% -2.14% -2.63% -0.14% 0.20% -0.69% 1.44% -0.26% 0.10% 1.27% 143.59% 11.30% | 51,910<br>52,265<br>52,141<br>52,479<br>52,557<br>52,364<br>53,134<br>52,402<br>52,703<br>52,611<br>53,346<br>125,751<br>703,664<br>633,000 | 5TOR  % +/- 2.01% 0.61% -0.02% -0.06% 0.75% 0.61% -0.35% 0.74% 0.34% 0.16% -0.31% -58.05% -10.04%   | Y  22-23  52,952  52,583  52,132  52,446  52,951  52,681  52,949  52,789  52,885  52,693  53,179  52,754  632,993  630,000 |  |  |  |  |  |  |  |  |  |





#### CITY OF DILLEY COMBINATION TAX & REVENUE CERTIFICATES OF OBLIGATION

Debt is paid from Property Taxes.

| Debt is paid from 1 roperty Taxe | 1         |          |           |          |           |          |           |          |             |          |             |
|----------------------------------|-----------|----------|-----------|----------|-----------|----------|-----------|----------|-------------|----------|-------------|
| YEAR ISSUED (SERIES)             | 2011      |          | 2013      |          | 2014      |          | 2015      |          |             |          |             |
| BAL. AS OF 10/1/2022             | 530,923   |          | 2,636,620 |          | 581,565   |          | 1,749,630 |          |             |          |             |
|