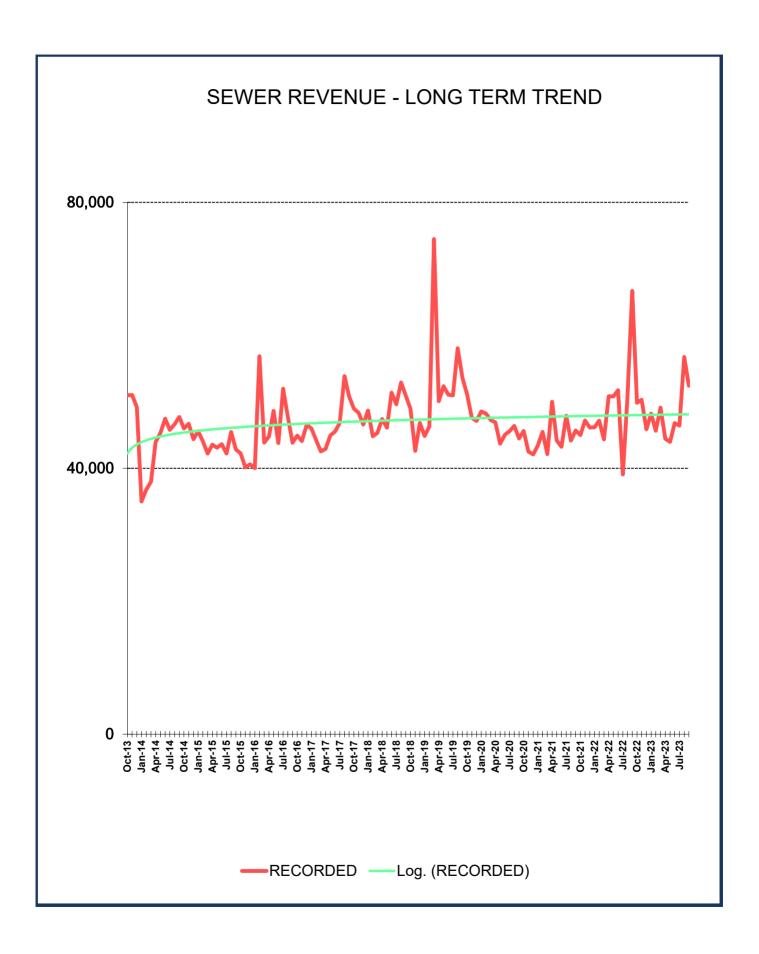

,222<br>47,268<br>46,901<br>43,698<br>45,027<br>45,566<br>46,386<br>44,478<br>561,955<br>550,000 | % +/10.81% -10.66% -10.72% -10.57% -5.69% -10.90% 6.61% 1.13% -3.97% 5.12% -4.80% 2.71% | 20-21<br>45,627<br>42,509<br>42,071<br>43,419<br>45,478<br>42,115<br>50,001<br>44,191<br>43,239<br>47,900<br>44,157<br>45,683<br>536,389<br>549,000 | % +/1.38% 11.03% 9.62% 6.34% 3.69% 5.31% 1.68% 14.97% -18.43% 14.86% 45.99% | 21-22<br>44,998<br>47,196<br>46,120<br>46,171<br>47,155<br>44,353<br>50,839<br>50,805<br>51,743<br>39,073<br>50,720<br>66,694<br>585,866<br>560,000 | % +/- 10.76% 6.58% -0.55% 4.45% -3.20% 10.78% -12.60% -13.44% -9.58% 18.79% 11.89% -21.40% | 49,839<br>50,302<br>45,864<br>48,225<br>45,646<br>49,133<br>44,433<br>43,978<br>46,785<br>46,415<br>56,750<br>52,422<br>579,792 |  |  |  |





### Solid Waste Revenue

Monthly report of current and historical revenue received by the City of Dilley from the sale of Solid Waste services.



| CITY OF DILLEY SOLID WASTE REVENUE HISTORY                                           |                                                                                      |                                                                                                                                            |                                                                                             |                                                                                                                                                              |