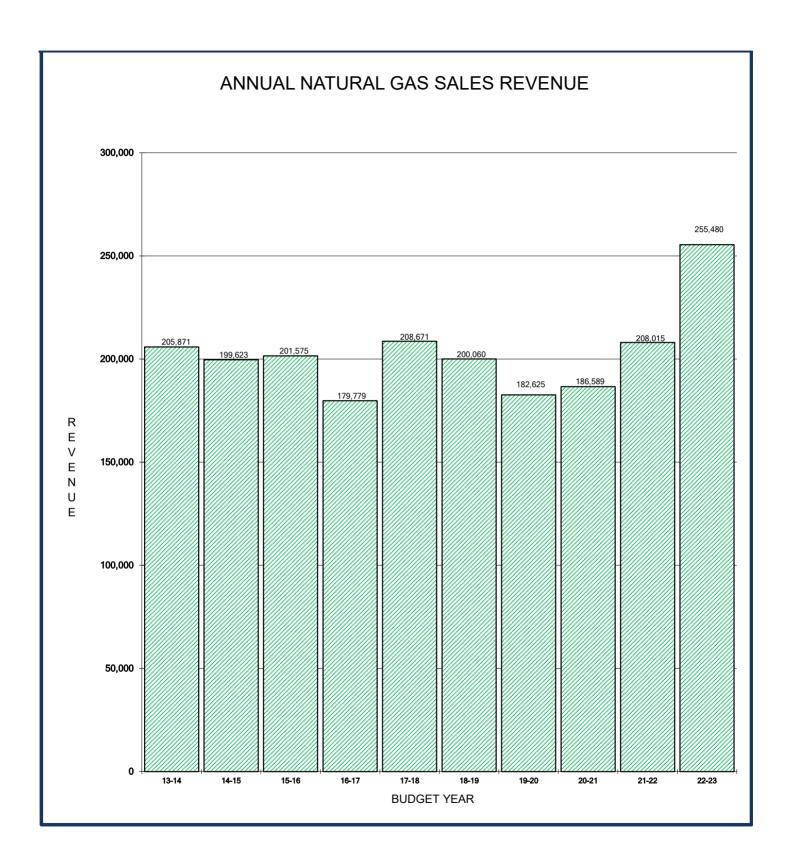

0<br>15,041<br>10,992<br>13,312<br>12,068<br>13,614<br>11,582<br>182,625<br>200,000 | % +/4.02% -21.71% 7.37% 39.97% 19.19% -2.83% 9.00% 28.45% -19.65% -10.07% -22.78% -12.12% 2.17% | 20-21 14,440 14,687 18,564 27,725 23,271 15,150 16,394 14,119 10,697 10,853 10,513 10,178 186,589 185,000           | % +/30.62% -11.51% 47.14% 22.15% 56.66% 62.51% 112.23% 31.33% 70.27% -390.72% 20.24% -0.71% 11.48% 10.81% | 21-22 10,018 12,997 27,315 33,865 36,457 24,619 34,794 18,542 18,213 -31,551 12,640 10,106 208,015 205,000                                           | % +/- 1.64% 46.82% -38.07% 47.15% 34.28% -100.83% -29.68% -1.19% -1.49% -46.70% 56.68% 22.82%  | 10,183<br>19,082<br>16,917<br>49,834<br>48,956<br>-205<br>24,465<br>18,321<br>17,943<br>15,607<br>18,544<br>15,834<br>255,480<br>240,000 |





### Sewer Revenue

Monthly report of current and historical revenue received by the City of Dilley from the sale of Sewer services.



|                                                                    | CITY OF DILLEY SEWER REVENUE HISTORY                                                          |                                                                                                            |                                                                                             |                                                                                                                                                     |                                                                                         |