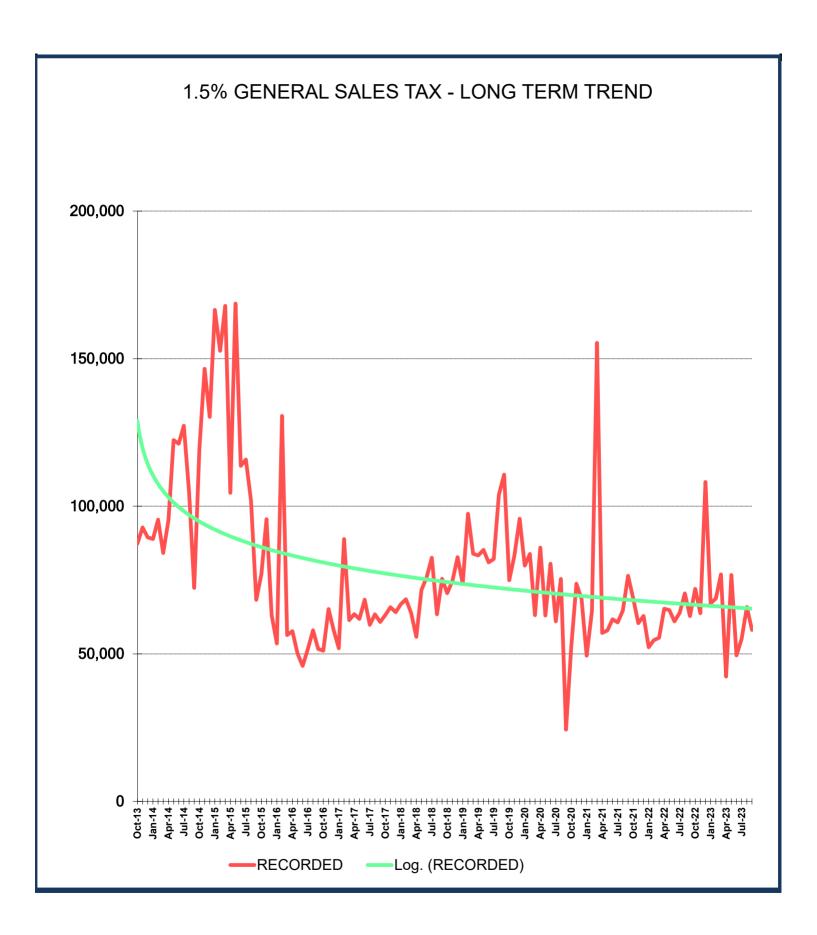

0 74,940 83,233 95,785 79,888 83,836 63,087 86,005 63,020 80,552 61,010 75,411 24,324 871,091          | % +/29.87% -11.38% -28.35% -38.18% -23.18% 146.27% -33.66% -8.07% -23.41% -0.57% -14.33% 214.29% -3.28% | 5 TAX F  20-21  52,557  73,759  68,634  49,390  64,402  155,365  57,058  57,058  61,698  60,662  64,602  76,450  842,511 | % +/- 30.91% -18.08% -8.48% 5.74% -15.14% -64.32% 14.44% 11.95% -1.16% 5.38% 9.15% -17.87% -11.85% | 21-22<br>68,803<br>60,420<br>62,817<br>52,225<br>54,652<br>55,434<br>65,297<br>64,856<br>60,981<br>63,923<br>70,511<br>62,786<br>742,704 | \$TORY  % +/- 4.67% 5.57% 72.27% 28.47% 25.81% 38.79% -35.23% 18.32% -18.90% -13.86% -6.63% -7.50%     | 72,014<br>63,784<br>108,212<br>67,094<br>68,756<br>76,938<br>42,291<br>76,740<br>49,457<br>55,063<br>65,837<br>58,080 |





R E V

Ε

Ν

U E

377,845

0

13-14

14-15

15-16

16-17

17-18

**BUDGET YEAR** 

18-19

19-20

20-21

21-22

22-23

### Water Revenue

Monthly report of current and historical revenue received by the City of Dilley from the sale of Water services.



|                                                                           |                                                                                          | CITY