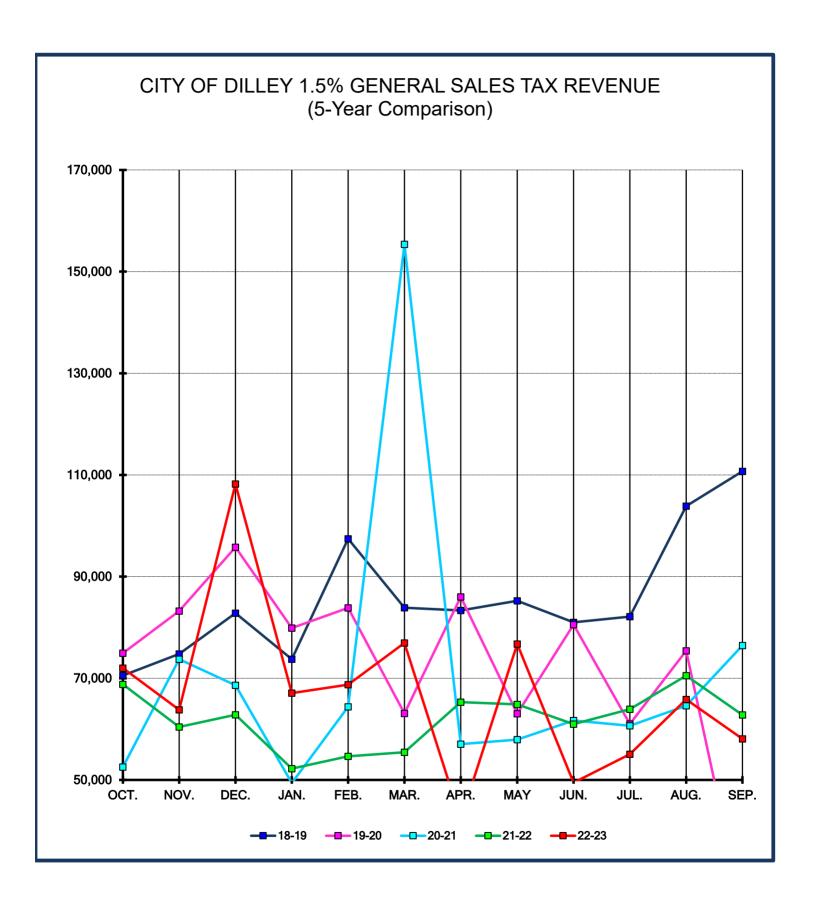

| 7,500,575 | - 1,500,575 |
| Total Capital                               | -         | -         | 7,500,375 | 7,500,375   |
| Total Transfers                             |           |           |           |             |
| Total Transfers                             | -         | -         | -         | -           |
| Total Intergovernmental                     | -         | -         | -         | -           |
| Wastewater Plant Construction Project Total | -         | -         | 7,500,375 | 7,500,375   |
| wastewater Flant Construction Project Total | •         | -         | 1,300,373 | 1,000,010   |



#### STATISTICAL & MISCELLANEOUS

### Sales Tax Revenue

Monthly report of current and historical revenue received by the City of Dilley from the 1.5 % General City Sales Tax.



|                                                            | CIT                                                                                             | Y OF D                                                                                                                 | ILLEY                                                                                        | 1.5% S                                                                                                     | SALES                                                                                                   | S TAX F                                                                                                                  | REVE